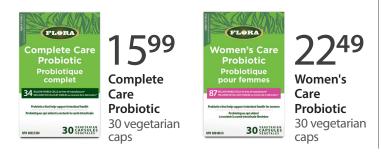

### **Shelf-Stable Probiotics**

Shelf-stable probiotics offer the promise of digestive and immune support on-the-go. As their name implies, shelf-stable probiotics do not need to be refrigerated. For all-around support, choose **Complete Care**. If you're looking for a probiotic geared towards supporting intestinal health for women, choose **Women's Care**.