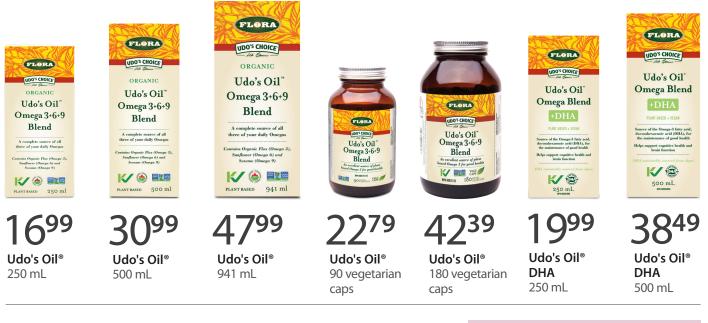

## Vegan, Plant-Based Omegas

Udo's Oil® Omega 3+6+9 Blend is a plant-sourced, organic unrefined oil blend designed to provide the ideal 2-to-1 ratio of omega-3 and omega-6 essential fatty acids.