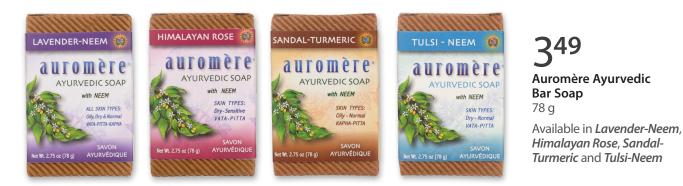

### Ayurvedic Bar Soap

Auromère Ayurvedic Soaps combine herbal extracts and oils used for centuries by Ayurvedic specialists in body care preparations. Handmade with pure, wild-crafted Neem and Ayurvedic herbs in a rich and creamy coconut oil base, each soap helps create balance from the inside out.

- Handmad
- Vegan & Cruelty-free
- Non-GMO
- Biodegradable
- Wildcrafted Ayurvedic herbal ingredients
- No parabens, artificial fragrances, preservatives, dyes or bleaches

### Varieties available for all skin types—normal, oily, dry and delicate (VATTA-PITTA-KAPHA)

#### Auromère products not available in Quebec.