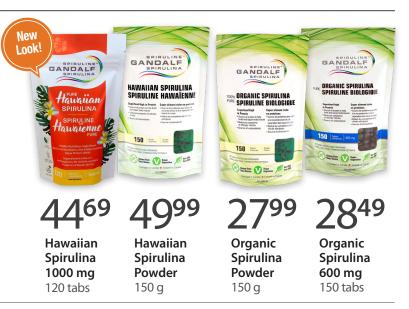

## Nature's Original Superfood

Gandalf Spirulina<sup>™</sup> has been supplying Canada with this superfood since 1994. Rich in beta carotene, nutrients, vitamins, and minerals, this blue-green algae helps maintain eyesight, skin, membranes and immune function, and helps in the development and maintenance of bones, teeth and night vision. It also helps with the formation and proper function of red blood cells, while building and repairing body tissues, contributing to the overall maintenance of good health.