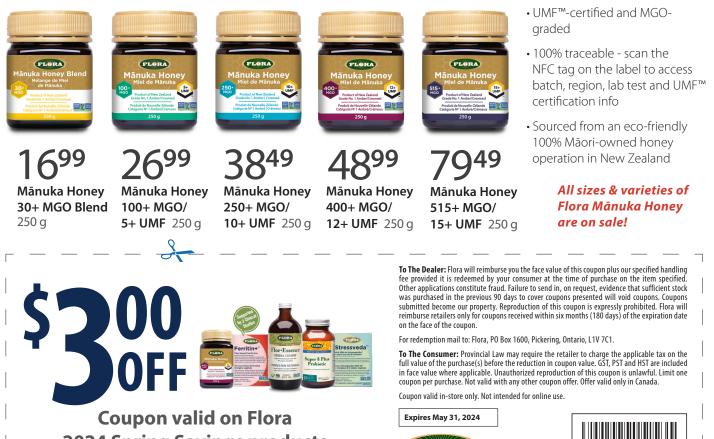

## Mānuka Honey-Created in Partnership

SPIRULINE

SPIRULINA

GANDALF

Flora's Mānuka Honey is sourced from a 100% Māori-owned honey operation in New Zealand. Profits made from this partnership help support the rebuilding and renewal of Māori cultural traditions through various programs such as: student scholarships, funds for community buildings, and grants for new businesses, sports programs and elderly shareholders.

2024 Spring Savings products

FLORA

3 1 4 0 0 9