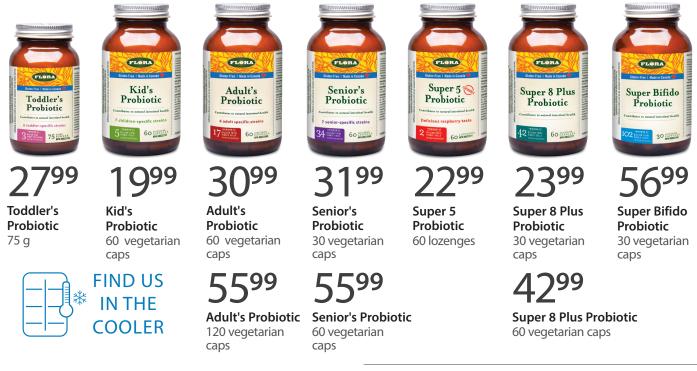

## **Immune Health Begins in the Gut**

Give your gut health a boost with **Flora's Probiotics**. Lifestyle and environmental factors can compromise the digestive system, but adding probiotics into the dietary mix can help boost good bacteria, keeping the bad in balance and helping to maintain a healthy microflora, naturally.

### **Refrigerated Probiotics**

Flora's Refrigerated Probiotics have been scientifically developed to address age-specific and condition-specific concerns. There's something for everyone in the family!