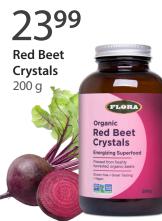

## **Red Beet Crystals**

Pressed from the juice of freshly harvested organic beets, Flora's **Organic Red Beet Crystals** are instantly soluble and provide an easy and delicious way to enjoy the goodness of beets.

Each jar contains the equivalent of 2.6 kg of fresh, organic beets. Naturally sweet tasting, Flora Red Beet Crystals can easily be added to breakfast, lunch, dinner and even snacks!

Easy to add to your favourite juice or smoothie!