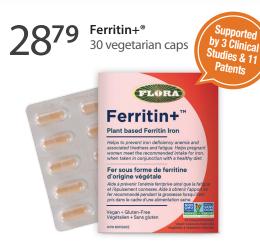

# Ferritin+<sup>®</sup> Plant-Based, Vegan Ferritin Iron

### The Easiest Way to Build Iron

- Easy on your stomach no constipation or digestive distress
- Easy to feel good about supported by 3 clinical studies and 11 patents
- Easy for your body to absorb unique absorption mechanism efficiently delivers iron right where your body needs it, when it needs it
- Easy to take just 1 capsule per day
- Easy 20 mg of elemental iron per dose

### How Ferritin+® Works:

Ferritin is a highly bioavailable iron supplement. Because this form of iron moves easily through the digestive tract, it doesn't lead to constipation or the other common side effects of iron supplements. Each ferritin molecule is packed with iron atoms and uses a unique pathway of absorption, unlike any other form of iron. Ferritin iron consists of a protein 'cage' that protects the iron through the digestive tract and protects your digestive tract from the iron as well. It's what allows for a slow release and absorption over time, eliminating the need to add absorption co-factors such as vitamin C, etc.